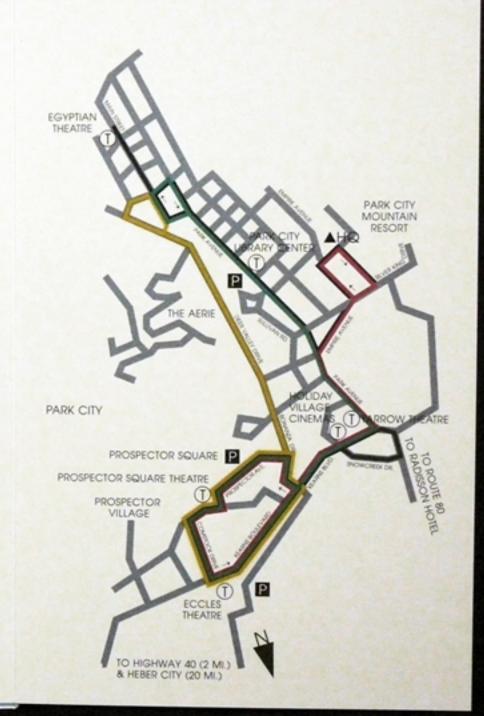

#### TRANSPORT >

- SFF THEATRE LOOP: (7:00 A.M.-2:00 A.M., BEGINS FRI 19 JAN) STOPS AT ALL THEATRES
- SFF HQ/PROSPECTOR LOOP: (8:00 A.M.-8:00 P.M., BEGINS THU 18 JAN) HQ→YARROW→PROSPECTOR THEATRE→ ECCLES THEATRE→HQ (SHADOW RIDGE)
- SFF HQ/MAIN STREET LOOP: (8:00 A.M.-8:00 P.M., BEGINS THU 18 JAN)
   HQ→LIBRARY→MAIN STREET→EGYPTIAN THEATRE
- SFF ECCLES/RADISSON LOOP: (8:00 A.M.-12:00 A.M., BEGINS THU 18 JAN) ECCLES THEATRE PARKING→PROSPECTOR THEATRE→ ECCLES THEATRE→SNOW CREEK PARKING→ ECCLES THEATRE PARKING
- SFF MAIN STREET/PROSPECTOR LOOP: (8:00 A.M.-12:00 A.M., BEGINS FRI 19 JAN) MAIN STREET→PROSPECTOR THEATRE→ ECCLES THEATRE→MAIN STREET
- (T) INDICATES THEATRE
- P INDICATES OFFICIALLY DESIGNATED PARKING AREA
- ▲HQ FESTIVAL HEADQUARTERS SHADOW RIDGE EXECUTIVE BUSINESS CENTER – SILVER KING